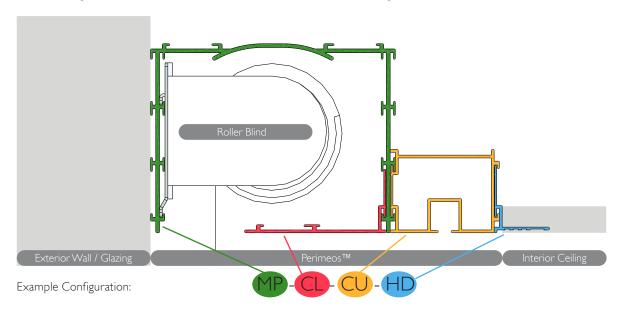

#### CONFIGURATION

Each individual profile has a two letter code shown on the page opposite. The product code is built up of individual profile codes starting with the exterior side on the left to the interior side on the right.

#### Perimeos® Ceiling Recess

Manufacturer: Decor Systems Web: www.decorsystems.co.uk Email: sales@decorsystems.co.uk Tel: +44 (0)30 3030 0120

Product reference: Perimeos® Ceiling Recess

Glazing-side Accessory: Curtain Track / Decorative Bridge / Fascia / None\* Glazing-side Transition: Plain / Horizontal Drylining / Vertical Drylining / None\* Room-side Accessory: Curtain Track / Decorative Bridge / Fascia / None\* Room-side Transition: Plain / Horizontal Drylining / Vertical Drylining / None\*

Fixing: Direct to Soffit / Suspension Hanger / Face Fixed\*

Hardware Finish: Powdercoat White RAL 9016 / Powdercoated to RAL xxxx / Other Metal Finish TBC\*

Accessories: Closure / Side Channels / LED Lighting / Cable Management / Splice Plates\*