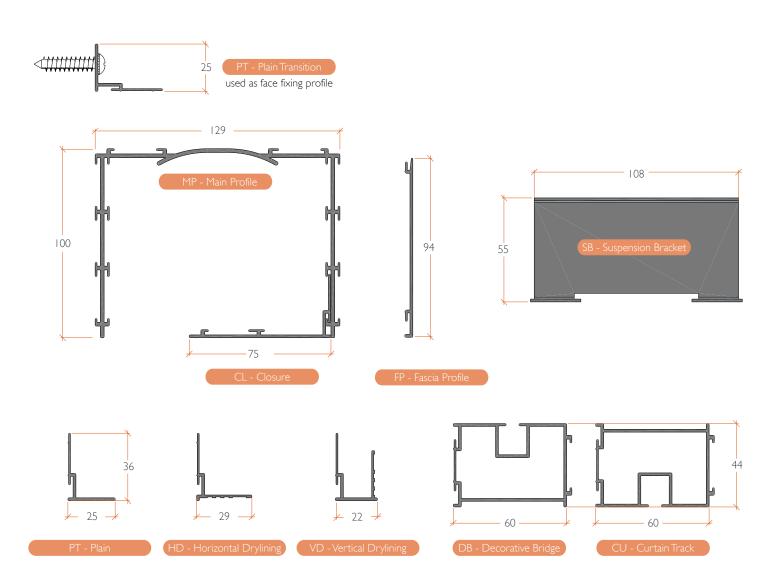

acturer: Decor Systems Web: www.decorsystems.co.uk Email: sales@decorsystems.co.uk Tel: +44 (0)30 3030 0120

Product reference: Perimeos® Ceiling Recess

Glazing-side Accessory: Curtain Track / Decorative Bridge / Fascia / None\* Glazing-side Transition: Plain / Horizontal Drylining / Vertical Drylining / None\* Room-side Accessory: Curtain Track / Decorative Bridge / Fascia / None\* Room-side Transition: Plain / Horizontal Drylining / Vertical Drylining / None\*

Fixing: Direct to Soffit / Suspension Hanger / Face Fixed\*

Hardware Finish: Powdercoat White RAL 9016 / Powdercoated to RAL xxxx / Other Metal Finish TBC\*

Accessories: Closure / Side Channels / LED Lighting / Cable Management / Splice Plates\*

\*Delete as appropriate



### PROFILE DIMENSIONS

All dimensions in millimetres



### PROFILE LENGTHS

Perimeos is available in 4m lengths as standard. For quantities over 500 linear metres, it can be produced in a custom length.

### OTHER PRODUCTS

Vertical Blinds Panel Blinds

Venetian Blinds Curtain Tracks and Poles

Roof Blinds Cubicle Tracks
Pleated Blinds Curtains
Roman Blinds Window Films