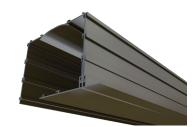

#### **FINISHES**

White Powdercoated

Standard finish is RAL 9016 White

Custom Paint

Wet spray to any Dulux or NCS colour reference to match in with your decor.

Custom Metallic

A range of special anodised and metallic powdercoat finishes.