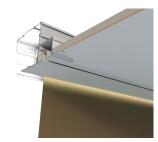

Side Channels

To create a full blackout blind, add side channels which neatly integrate with the main Perimeos profile.

Perimeter Lighting

For a soft backdrop lighting effect, Perimeos® can accept LED strip lighting and neatly conceals the cabling and drivers.