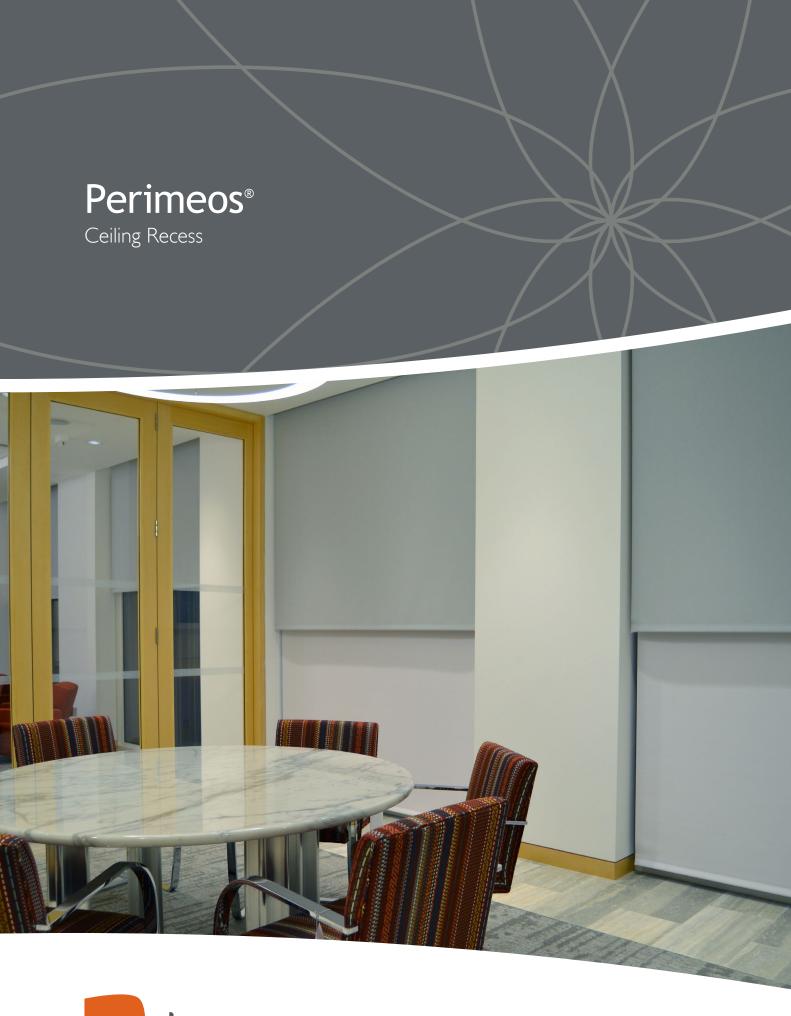

## **Perimeos**®

Ceiling Recess

Perimeos® is a revolutionary ceiling perimeter solution, for concealing blinds and curtain tracks. A key feature is the SpeedClip™ mounting channel. This allows the Perimeos recess profile to be installed along with the ceiling. Blinds or curtain tracks can then be easily installed later without any mess or drilling. The strong aluminium profile enables you to create a much slimmer and neater pocket than would be possible with conventional drylining methods.