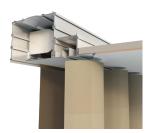

## **Perimeos**®

Ceiling Recess

Perimeos® is a revolutionary ceiling perimeter solution, for concealing blinds and curtain tracks. A key feature is the SpeedClip™ mounting channel. This allows the Perimeos recess profile to be installed along with the ceiling. Blinds or curtain tracks can then be easily installed later without any mess or drilling. The strong aluminium profile enables you to create a much slimmer and neater pocket than would be possible with conventional drylining methods.

 $\textbf{SpeedClip}^{TM} \\ \textbf{Innovative mounting system allows blinds or curtains to be fitted at a later date, without}$ any drilling or mess. Ideal for CAT A fit out scenarios where blinds will not be installed until the building is occupied.