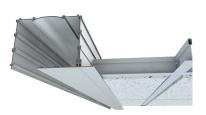

#### Direct to Soffit

Simply fix through the box directly to the underside of the soffit.

#### Suspension Hanger

For suspended or monolithic ceilings with a void above, it can be suspended on M8 studding.