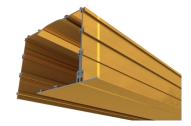

#### Choose your Style

A wealth of style options including timber, fabric and powdercoat finishes to blend in with your ceiling design.

#### **FINISHES**

White Powdercoated

Standard finish is RAL 9016 White

Custom Paint

Wet spray to any Dulux or NCS colour reference to match in with your decor.

Custom Metallic

A range of special anodised and metallic powdercoat finishes.