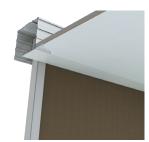

#### Locking Cover Trim

The cover trim profile is securely locked onto the pocket.

#### Chain Guide

A tough polymer insert guides the blind operating chain through the cover trim for smooth and quiet operation.