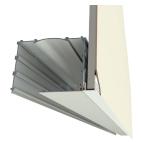

## **Perimeos**®

Ceiling Recess

Perimeos® is a revolutionary ceiling perimeter solution, for concealing blinds and curtain tracks. A key feature is the SpeedClip™ mounting channel. This allows the Perimeos recess profile to be installed along with the ceiling. Blinds or curtain tracks can then be easily installed later without any mess or drilling. The strong aluminium profile enables you to create a much slimmer and neater pocket than would be possible with conventional drylining methods.

 $\textbf{SpeedClip}^{TM} \\ \textbf{Innovative mounting system allows blinds or curtains to be fitted at a later date, without}$ any drilling or mess. Ideal for CAT A fit out scenarios where blinds will not be installed until the building is occupied.

#### Locking Cover Trim

The cover trim profile is securely locked onto the pocket.