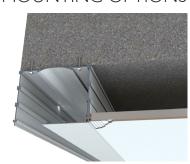

#### MOUNTING OPTIONS

#### Direct to Soffit

Simply fix through the box directly to the underside of the soffit.

#### Suspension Hanger

For suspended or monolithic ceilings with a void above, it can be suspended on M8 studding.

#### Face Fixed

Uses the plain transition to fix the box to vertical surfaces such as curtain walling mullions.