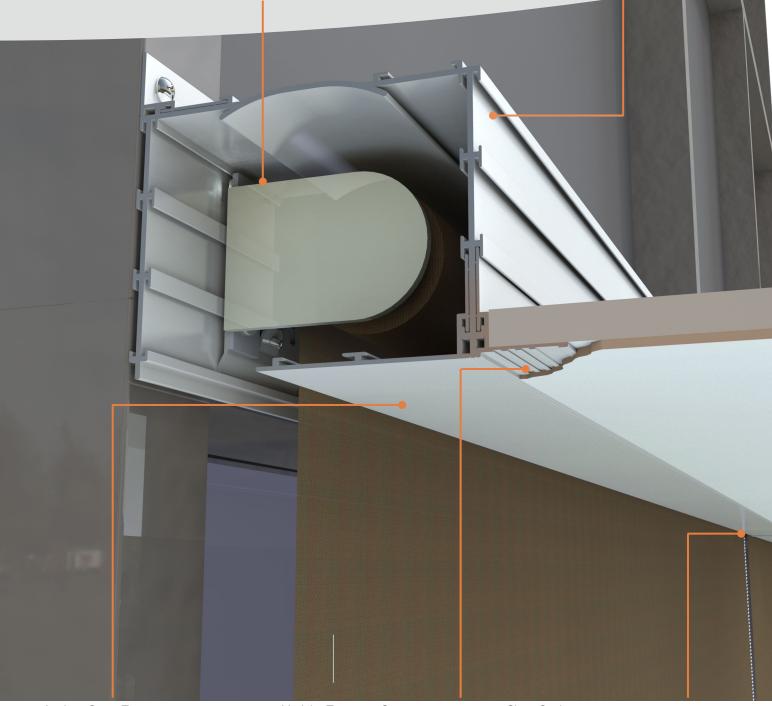

#### 5 Year Warranty

For peace of mind and reduced life cycle costs, Perimeos comes with the Decor Systems standard 5 year warranty.

**Universal Mounting Channel**Channels on the top and sides of the box allow direct fixing to soffit, or suspension via brackets and threaded bar.

 $\textbf{SpeedClip}^{TM} \\ \textbf{Innovative mounting system allows blinds or curtains to be fitted at a later date, without}$ any drilling or mess. Ideal for CAT A fit out scenarios where blinds will not be installed until the building is occupied.

#### Locking Cover Trim

The cover trim profile is securely locked onto the pocket.

#### Chain Guide

A tough polymer insert guides the blind operating chain through the cover trim for smooth and quiet operation.