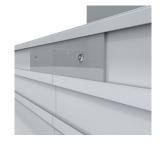

#### Modular Transition Options

Versatile modular design allows different transition trims for multiple ceiling types and configurations.

#### TRANSITION TYPES

Choose a transition type to suit the ceiling style. Transition trims are reversible and can be added to either side of the box.