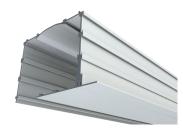

## **Perimeos**®

Ceiling Recess

Perimeos® is a revolutionary ceiling perimeter solution, for concealing blinds and curtain tracks. A key feature is the SpeedClip™ mounting channel. This allows the Perimeos recess profile to be installed along with the ceiling. Blinds or curtain tracks can then be easily installed later without any mess or drilling. The strong aluminium profile enables you to create a much slimmer and neater pocket than would be possible with conventional drylining methods.

#### **FINISHES**

White Powdercoated

Standard finish is RAL 9016 White

Custom Paint

Wet spray to any Dulux or NCS colour reference to match in with your decor.

Custom Metallic

A range of special anodised and metallic powdercoat finishes.