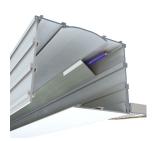

## **Perimeos**®

Ceiling Recess

Perimeos® is a revolutionary ceiling perimeter solution, for concealing blinds and curtain tracks. A key feature is the SpeedClip™ mounting channel. This allows the Perimeos recess profile to be installed along with the ceiling. Blinds or curtain tracks can then be easily installed later without any mess or drilling. The strong aluminium profile enables you to create a much slimmer and neater pocket than would be possible with conventional drylining methods.

 $\textbf{SpeedClip}^{TM} \\ \textbf{Innovative mounting system allows blinds or curtains to be fitted at a later date, without}$ any drilling or mess. Ideal for CAT A fit out scenarios where blinds will not be installed until the building is occupied.