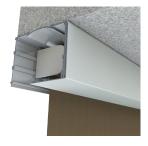

#### Direct to Soffit

Simply fix through the box directly to the underside of the soffit.

#### Suspension Hanger

For suspended or monolithic ceilings with a void above, it can be suspended on M8 studding.